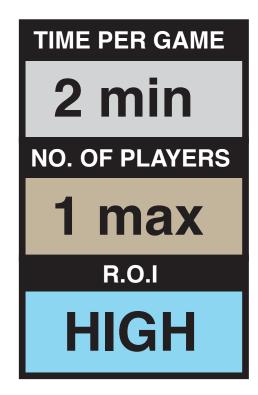

| Technical Specifications                  |                                                                |
|-------------------------------------------|----------------------------------------------------------------|
| Туре                                      | Arcade                                                         |
| Total Cycle time per play (Seconds)       | 120                                                            |
| Players per machine (Maximum Permissible) | 1                                                              |
| Height (Feet)                             | 10                                                             |
| Width (Feet)                              | 5                                                              |
| Length (Depth) (Feet)                     | 22                                                             |
| Weight (KG)                               | 300                                                            |
| Shipping weight                           | 400                                                            |
| Structural Bolting To Floor               | No                                                             |
| Can work outdoors                         | Yes                                                            |
| Operator Required                         | No                                                             |
| Electrical Requirements                   |                                                                |
| North America                             | 230V 3 Phase 36Amp 1 Point<br>16 Amp Single Phase 110V 1 point |
| Outside North America                     | 400V 3 Phase 36Amp1 point<br>16 Amp Single Phase 220V 1 Point  |