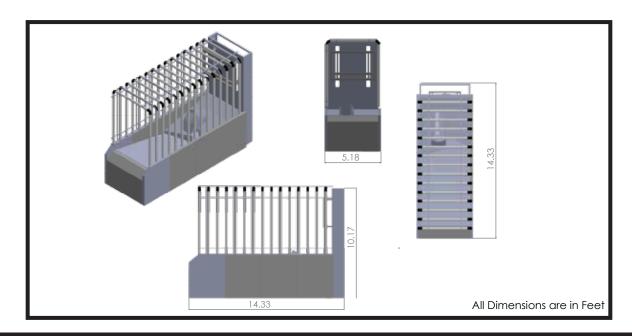

| Technical Specifications                  |                                                                |
|-------------------------------------------|----------------------------------------------------------------|
| Туре                                      | Arcade                                                         |
| Total Cycle time per play (Seconds)       | 120                                                            |
| Players per machine (Maximum Permissible) | 1                                                              |
| Height (Feet)                             | 10                                                             |
| Width (Feet)                              | 5                                                              |
| Length (Depth) (Feet)                     | 22                                                             |
| Weight (KG)                               | 300                                                            |
| Shipping weight                           | 400                                                            |
| Structural Bolting To Floor               | No                                                             |
| Can work outdoors                         | Yes                                                            |
| Operator Required                         | No                                                             |
| Electrical Requirements                   |                                                                |
| North America                             | 230V 3 Phase 36Amp 1 Point<br>16 Amp Single Phase 110V 1 point |
| Outside North America                     | 400V 3 Phase 36Amp1 point<br>16 Amp Single Phase 220V 1 Point  |