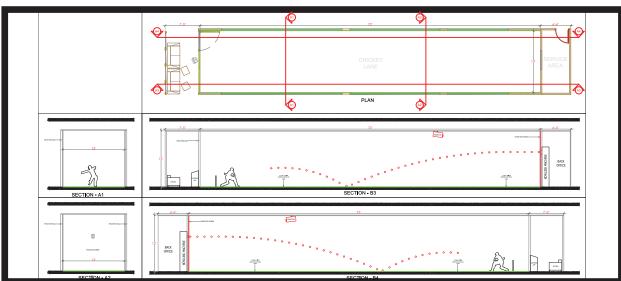

| Technical Specifications                |                    |
|-----------------------------------------|--------------------|
| Operator Required                       | Yes                |
| On-site Technician require              | Common             |
| Height / Width / Length(Depth) - (Feet) | 14/14/80           |
| Roor area required                      | 1260               |
| Weight (KG)                             | 850                |
| Static floor loading (kg/sq ft)         | 0.7                |
| Shipping weight                         | 1100               |
| Can be dismantled                       | Yes                |
| Structural Bolting To floor required    | No                 |
|                                         |                    |
| Electrical Requirements                 |                    |
| North America                           | 110V Single Phase  |
| Outside North America                   | 220 V single phase |
|                                         |                    |