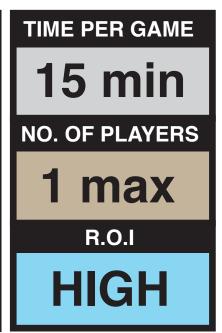

## **DESCRIPTION:**

Smaaash Cricket is a simulation game where our precise technology not only replicates the bowler's action perfectly, but also the speed, spin and bounce they generate.

This bowling action is precisely synchronised with our high-tech bowling machine which delivers the ball at the exact split second. The polyurethane ball feels like a leather ball, yet safeguards the players from serious injuries. Our high-tech cameras track every move and even offer replays. The user can select from various levels, starting from Amateur, County, International & Professional where the speed & Spin of the ball goes a notch up as the level increases.