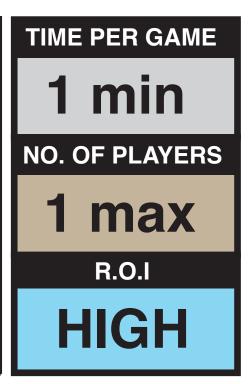

| Technical Specifications                  |                                                                 |
|-------------------------------------------|-----------------------------------------------------------------|
| Туре                                      | Sport                                                           |
| Total Cycle time per play (Seconds)       | 30-90                                                           |
| Players per machine (Maximum Permissible) | 1                                                               |
| Height (Feet)                             | 11                                                              |
| Width (Feet)                              | 10                                                              |
| Length (Depth) (Feet)                     | 25                                                              |
| Weight (KG)                               | 500                                                             |
| Shipping weight                           | 600                                                             |
| Structural Bolting To Floor               | No                                                              |
| Can work outdoors                         | Yes                                                             |
| Operator Required                         | Yes                                                             |
| Electrical Requirements                   |                                                                 |
| North America                             | 230V 3 Phase 12Amp 1 Point/ 16 Amp<br>Single Phase 110V 1 point |
| Outside North America                     | 400V 3 Phase 12Amp1 point/ 16 Amp<br>Single Phase 220V 1 Point  |