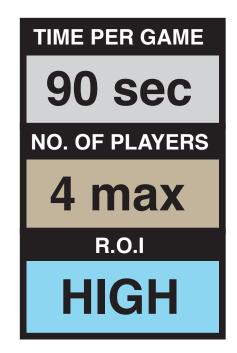

| Technical Specifications                  |                                        |
|-------------------------------------------|----------------------------------------|
| Туре                                      | Virtual reality                        |
| Total Cycle time per play (Seconds)       | 90                                     |
| Players per machine (Maximum Permissible) | 4                                      |
| Height (Feet)                             | 10                                     |
| Width (Feet)                              | 10                                     |
| Length (Depth) (Feet)                     | 12                                     |
| Weight (KG)                               | 950                                    |
| Shipping weight                           | 1200                                   |
| Structural Bolting To Floor               | No                                     |
| Can work outdoors                         | Yes                                    |
| Operator Required                         | No                                     |
| Electrical Requirements                   |                                        |
| North America                             | 208 V Tri Phase &<br>110V Single Phase |
| Outside North America                     | 400 V Tri Phase &<br>220V Single Phase |