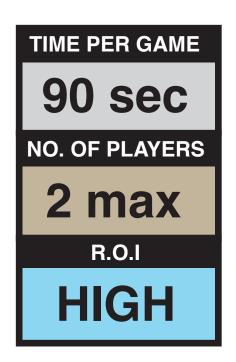

| Technical Specifications                  |                                        |
|-------------------------------------------|----------------------------------------|
| Туре                                      | Virtual reality                        |
| Total Cycle time per play (Seconds)       | 90                                     |
| Players per machine (Maximum Permissible) | 2                                      |
| Height (Feet)                             | 9                                      |
| Width (Feet)                              | 7                                      |
| Length (Depth) (Feet)                     | 9                                      |
| Weight (KG)                               | 750                                    |
| Shipping weight                           | 1000                                   |
| Structural Bolting To Floor               | No                                     |
| Can work outdoors                         | Yes                                    |
| Operator Required                         | No                                     |
| Electrical Requirements                   |                                        |
| North America                             | 208 V Tri Phase &<br>110V Single Phase |
| Outside North America                     | 400 V Tri Phase &<br>220V Single Phase |