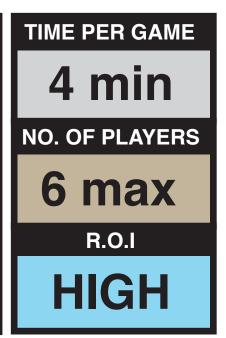

## **DESCRIPTION:**

Team up with your bestie to gun down zombies rising from the dead. One of you will drive, while the other will gun them down, a game which requires team spirit and coordination. Seated in a rugged 4x4 Jeep, this 360 degree virtual reality treat is a perfect team game. As you go on a killing spree, make sure you have a trustworthy partner behind the wheels of that shaky rugged jeep. Here, all the team members have to contribute to take on all the zombies.