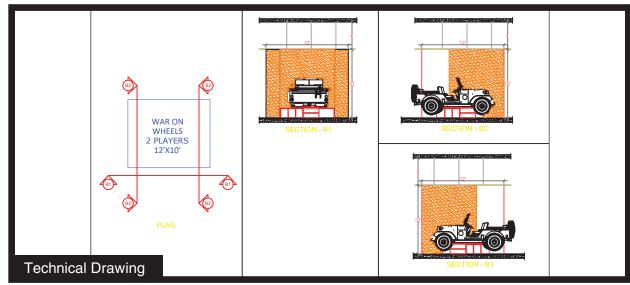

| Technical Specifications                |                   |
|-----------------------------------------|-------------------|
| Operator Required                       | Yes               |
| On-site Technician required             | Common            |
| Height / Width / Length(Depth) - (Feet) | 11/20/16          |
| Roor area required                      | 320               |
| Weight (KG)                             | 1050              |
| Static floor loading (kg/sq ft)         | 3.3               |
| Shipping weight                         | 1300              |
| Can be dismantled                       | Yes               |
| Structural Bolting To floor required    | No                |
|                                         |                   |
| Electrical Requirements                 |                   |
| North America                           | 208 V Tri Phase & |
|                                         | 110V Single Phase |
| Outside North America                   | 400 V Tri Phase & |
|                                         | 220V Single Phase |