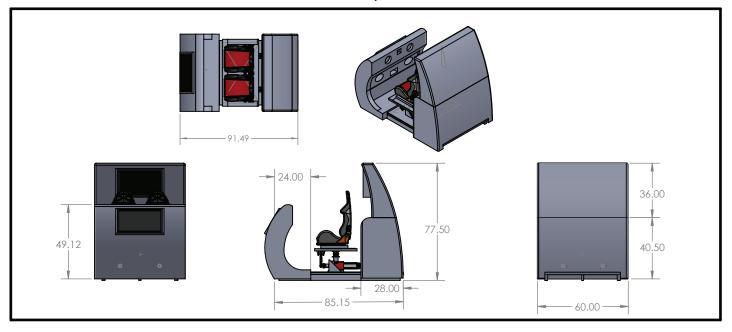

|
| Width (Feet)                              | 7                                   |
| Length (Depth) (Feet)                     | 9                                   |
| Weight (KG)                               | 750                                 |
| Shipping weight                           | 1000                                |
| Structural Bolting To Floor               | No                                  |
| Operator Required                         | No                                  |
| Electrical Requirements                   |                                     |
| North America                             | 208 V Tri Phase & 110V Single Phase |
| Outside North America                     | 400 V Tri Phase & 220V Single Phase |



Technical Drawing 2 Players