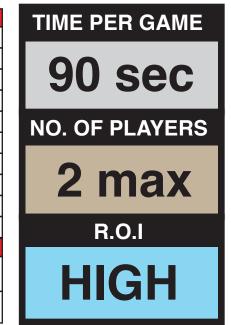

| Technical Specifications                  |                                     |
|-------------------------------------------|-------------------------------------|
| Туре                                      | Virtual reality                     |
| Total Cycle time per play (Seconds)       | 90                                  |
| Players per machine (Maximum Permissible) | 2                                   |
| Height (Feet)                             | 9                                   |
| Width (Feet)                              | 7                                   |
| Length (Depth) (Feet)                     | 9                                   |
| Weight (KG)                               | 750                                 |
| Shipping weight                           | 1000                                |
| Structural Bolting To Floor               | No                                  |
| Operator Required                         | No                                  |
| Electrical Requirements                   |                                     |
| North America                             | 208 V Tri Phase & 110V Single Phase |
| Outside North America                     | 400 V Tri Phase & 220V Single Phase |