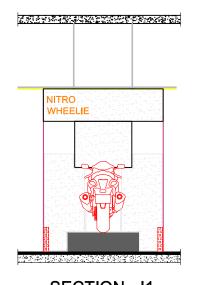

SECTION - I3





## **NITRO WHEELIE**

| GAME SPECIFICATION – 20' X 7'-4"          |              |
|-------------------------------------------|--------------|
| Game Components                           | Qty. require |
| Kollmorgen Linear platform                | 1            |
| 2 actuators for lift                      | 2            |
| Bike                                      | 1            |
| Structure                                 | 1            |
| Blowers                                   | 1            |
| sound                                     | 1            |
| PC                                        | 5            |
| Touchscreen                               | 1            |
|                                           |              |
|