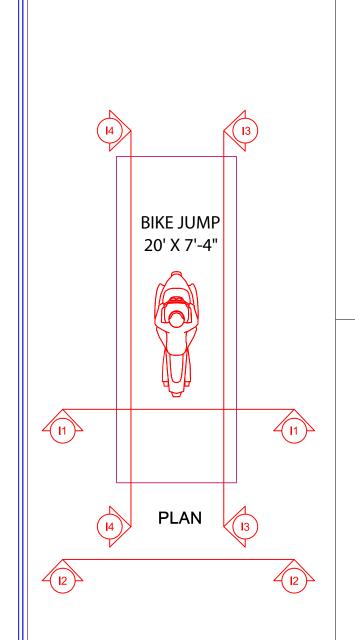

## **NITRO WHEELIE**

| GAME SPECIFICATION – 20' X 7'-4"          |              |
|-------------------------------------------|--------------|
| Game Components                           | Qty. require |
| Kollmorgen Linear platform                | 1            |
| 2 actuators for lift                      | 2            |
| Bike                                      | 1            |
| Structure                                 | 1            |
| Blowers                                   | 1            |
| sound                                     | 1            |
| PC                                        | 5            |
| Touchscreen                               | 1            |
|                                           |              |
|                                           |              |
| 3 VIO |              |
| *                                         |              |