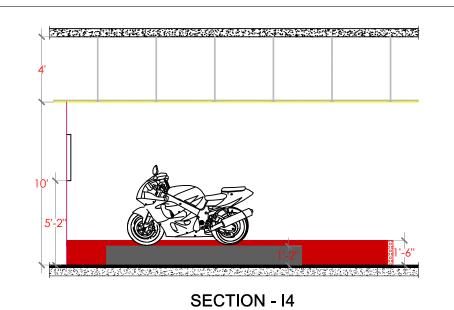

SECTION - I3





## **NITRO WHEELIE**

| GAME SPECIFICATION – 20' X 7'-4"          |              |
|-------------------------------------------|--------------|
| Game Components                           | Qty. require |
| Kollmorgen Linear platform                | 1            |
| 2 actuators for lift                      | 2            |
| Bike                                      | 1            |
| Structure                                 | 1            |
| Blowers                                   | 1            |
| sound                                     | 1            |
| PC                                        | 5            |
| Touchscreen                               | 1            |
|                                           |              |
|