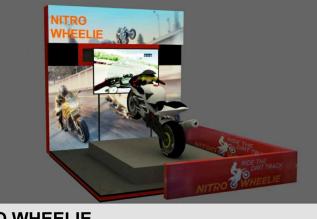

## **NITRO WHEELIE**

| GAME SPECIFICATION – 20' X 7'-4"          |              |
|-------------------------------------------|--------------|
| Game Components                           | Qty. require |
| Kollmorgen Linear platform                | 1            |
| 2 actuators for lift                      | 2            |
| Bike                                      | 1            |
| Structure                                 | 1            |
| Blowers                                   | 1            |
| sound                                     | 1            |
| PC                                        | 5            |
| Touchscreen                               | 1            |
|                                           |              |
|                                           |              |
| 3 VIO |              |
| *                                         |              |