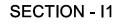

SECTION - I3





## **NITRO WHEELIE**

| GAME SPECIFICATION – 20' X 7'-4"          |              |
|-------------------------------------------|--------------|
| Game Components                           | Qty. require |
| Kollmorgen Linear platform                | 1            |
| 2 actuators for lift                      | 2            |
| Bike                                      | 1            |
| Structure                                 | 1            |
| Blowers                                   | 1            |
| sound                                     | 1            |
| PC                                        | 5            |
| Touchscreen                               | 1            |
|                                           |              |
|