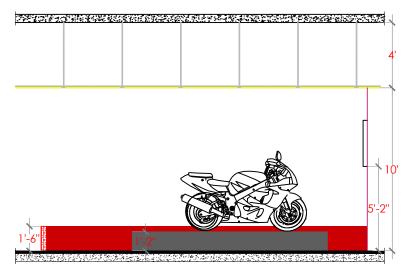

SECTION - I3





## **NITRO WHEELIE**

| GAME SPECIFICATION – 20' X 7'-4"          |              |
|-------------------------------------------|--------------|
| Game Components                           | Qty. require |
| Kollmorgen Linear platform                | 1            |
| 2 actuators for lift                      | 2            |
| Bike                                      | 1            |
| Structure                                 | 1            |
| Blowers                                   | 1            |
| sound                                     | 1            |
| PC                                        | 5            |
| Touchscreen                               | 1            |
|                                           |              |
|