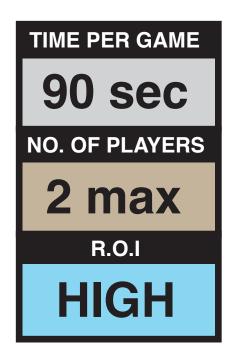

| Technical Specifications                  |                                        |
|-------------------------------------------|----------------------------------------|
| Туре                                      | Virtual reality                        |
| Total Cycle time per play (Seconds)       | 90                                     |
| Players per machine (Maximum Permissible) | 2                                      |
| Height (Feet)                             | 9                                      |
| Width (Feet)                              | 7                                      |
| Length (Depth) (Feet)                     | 9                                      |
| Weight (KG)                               | 750                                    |
| Shipping weight                           | 1000                                   |
| Structural Bolting To Floor               | No                                     |
| Can work outdoors                         | Yes                                    |
| Operator Required                         | No                                     |
| Electrical Requirements                   |                                        |
| North America                             | 208 V Tri Phase &<br>110V Single Phase |
| Outside North America                     | 400 V Tri Phase &<br>220V Single Phase |