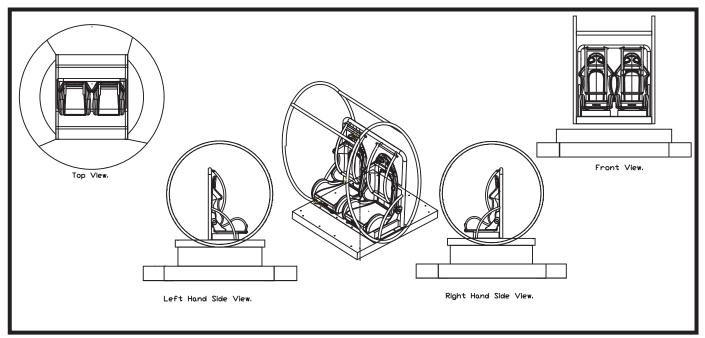

## **DESCRIPTION:**

Ride of your nightmares as you add in twists, drops, rolls and turns, each crazier than the other. Teamed with realistic racing simulation motions, MotoJump will guarantee you a lifelike experience. So put on the racing gear and drive around some historic tracks, feeling the heat and the bumps. Team up with your bestie. As you go on a killing spree and jump off your feet as far as you can.