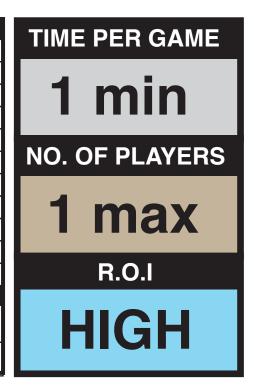

| Technical Specifications                  |                                                                 |
|-------------------------------------------|-----------------------------------------------------------------|
| Туре                                      | Virtual reality                                                 |
| Total Cycle time per play (Seconds)       | 90                                                              |
| Players per machine (Maximum Permissible) | 2                                                               |
| Height (Feet)                             | 9                                                               |
| Width (Feet)                              | 6                                                               |
| Length (Depth) (Feet)                     | 10                                                              |
| Weight (KG)                               | 400                                                             |
| Shipping weight                           | 500                                                             |
| Structural Bolting To Floor               | No                                                              |
| Can work outdoors                         | No                                                              |
| Operator Required                         | Yes                                                             |
| Electrical Requirements                   |                                                                 |
| North America                             | 230V 3 Phase 12Amp 1 Point/ 16 Amp<br>Single Phase 110V 1 point |
| Outside North America                     | 400V 3 Phase 12Amp1 point/ 16 Amp<br>Single Phase 220V 1 Point  |