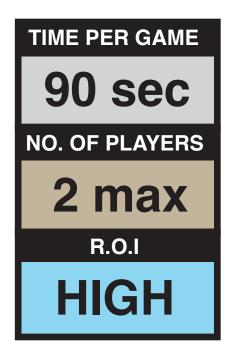

| Technical Specifications                  |                                        |
|-------------------------------------------|----------------------------------------|
| Туре                                      | Virtual reality                        |
| Total Cycle time per play (Seconds)       | 90                                     |
| Players per machine (Maximum Permissible) | 2                                      |
| Height (Feet)                             | 9                                      |
| Width (Feet)                              | 7                                      |
| Length (Depth) (Feet)                     | 9                                      |
| Weight (KG)                               | 750                                    |
| Shipping weight                           | 1000                                   |
| Structural Bolting To Floor               | No                                     |
| Operator Required                         | No                                     |
| Electrical Requirements                   |                                        |
| North America                             | 208 V Tri Phase &<br>110V Single Phase |
| Outside North America                     | 400 V Tri Phase &<br>220V Single Phase |