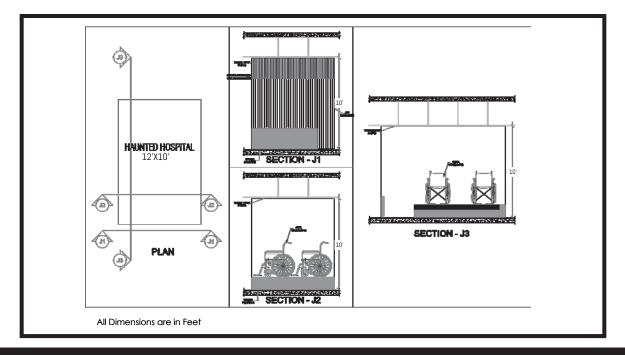

## HAUNTED HOSPITAL

| Technical Specifications                  |                                     | TIME PER GAME  |
|-------------------------------------------|-------------------------------------|----------------|
| Туре                                      | Virtual reality                     |                |
| Total Cycle time per play (Seconds)       | 180                                 |                |
| Players per machine (Maximum Permissible) | 4                                   | 90 sec         |
| Height (Feet)                             | 10                                  |                |
| Width (Feet)                              | 10                                  |                |
| Length (Depth) (Feet)                     | 12                                  | NO. OF PLAYERS |
| Weight (KG)                               | 800                                 |                |
| Shipping weight                           | 1050                                | 4 max          |
| Structural Bolting To Floor               | No                                  |                |
| Can work outdoors                         | Yes                                 |                |
| Operator Required                         | Yes                                 | R.O.I          |
| Electrical Requirements                   |                                     |                |
| North America                             | 208 V Tri Phase & 110V Single Phase | HIGH           |
| Outside North America                     | 400 V Tri Phase & 220V Single Phase |                |